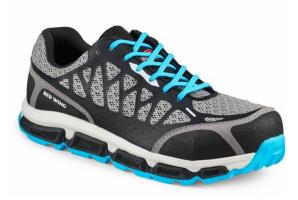

## RED WING STYLE #2338 WOMEN'S ATHLETICS ATHLETIC

💷 ELECTRICAL HAZARD

🜆 ALUMINUM TOE

## ABOUT THE 2338

Name Athletics

Construction Cement

Insole Non-woven

Shank Nylon

**Last** 305

Outsole Rubber-EVA Stealth - Blue

Non-Marking Yes

Defined Heel No

Country of Origin Made in Vietnam

Safety Rating ASTM F2413-18, F/I/C, EH

Sizes B 6-10, 11 D 6-10, 11

## TECHNOLOGIES

Electrical Hazard, Aluminum Toe, HRO Heat Resistant **OUTSOLE PROPERTIES** 

| Slip Resistance     | Best |
|---------------------|------|
| Oil/Gas Resistance  | Best |
| Chemical Resistance | Best |
| Abrasion Resistance | Best |
| Heat Resistance     | Best |