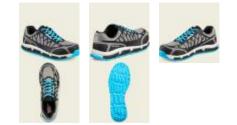

## RED WING STYLE #2338 WOMEN'S ATHLETICS ATHLETIC

💷 ELECTRICAL HAZARD

🜆 ALUMINUM TOE

## ABOUT THE 2338

Name Athletics

Construction Cement

Insole Non-woven

Shank Nylon

**Last** 305

Outsole Rubber-EVA Stealth - Blue

Non-Marking Yes

Defined Heel No

Country of Origin Made in Vietnam

Safety Rating ASTM F2413-18, F/I/C, EH

Sizes B 6-10, 11 D 6-10, 11