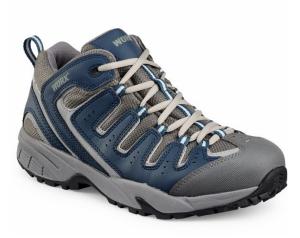

## WORX STYLE #5009 MEN'S ATHLETIC GRAY/BLUE

💷 ELECTRICAL HAZARD

🜆 ALUMINUM TOE

## ABOUT THE 5009

Leather TypeSyntheticLeather NameSynthetic LeatherConstructionCementInsoleNon-wovenShankNon-metallicLast228OutsoleRubber-EVA Viper - GrayNon-MarkingNoDefined HeelNoCountry of OriginMade in VietnamSafety RatingASTM F2413-11, M/I/75/C/75, EH