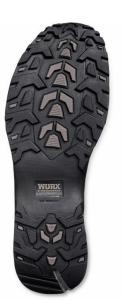

## ABOUT THE 5009

Leather TypeSyntheticLeather NameSynthetic LeatherConstructionCementInsoleNon-wovenShankNon-metallicLast228OutsoleRubber-EVA Viper - GrayNon-MarkingNoDefined HeelNoCountry of OriginMade in VietnamSafety RatingASTM F2413-11, M/I/75/C/75, EH

## TECHNOLOGIES

Electrical Hazard, Aluminum Toe, Core Style **OUTSOLE PROPERTIES** 

| Slip Resistance     | Best |
|---------------------|------|
| Oil/Gas Resistance  | Good |
| Chemical Resistance | Best |
| Abrasion Resistance | Best |
| Heat Resistance     | Good |