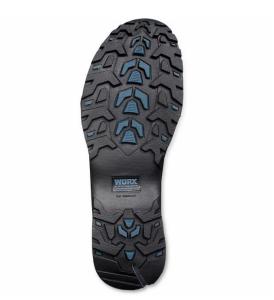

## ABOUT THE 5108

Leather Type Synthetic

Leather Name Synthetic Leather

Construction Cement

Insole Non-woven

Shank Non-metallic

Last 228

Outsole Rubber-EVA Viper - Blue

## **OUTSOLE PROPERTIES**

Slip Resistance
Oil/Gas Resistance
Chemical Resistance
Abrasion Resistance
Heat Resistance
Good