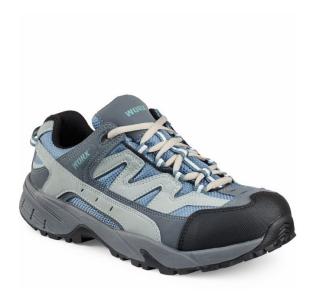

## WORX STYLE #5108 WOMEN'S ATHLETIC GRAY/BLUE

## ABOUT THE 5108

Leather Type Synthetic

Leather Name Synthetic Leather

Construction Cement

Insole Non-woven

Shank Non-metallic

Last 228

Outsole Rubber-EVA Viper - Blue

Non-Marking No

Defined Heel No

Country of Origin Made in Vietnam

Safety Rating ASTM F2413-11, F/I/75/C/75, EH

Care Products Leather Protector

Sizes  $_{W\,6-10}^{M\,5-10,\,11}$ 