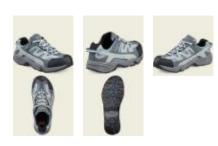

## WORX STYLE #5108 WOMEN'S ATHLETIC GRAY/BLUE

## ABOUT THE 5108

Leather Type Synthetic

Leather Name Synthetic Leather

Construction Cement

Insole Non-woven

Shank Non-metallic

Last 228

Outsole Rubber-EVA Viper - Blue