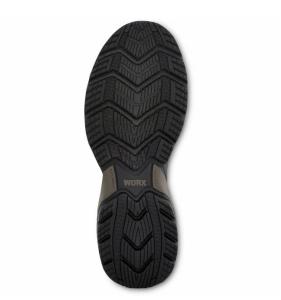

Outsole Rubber-EVA Motility - Black-Gray

Non-Marking Yes

Defined Heel No

Country of Origin Made in Cambodia

Safety Rating ASTM F2413-11, M/I/75/C/75, SD

Care Products Leather Protector, Shoe Cream

Sizes M 7-12, 13, 14 WW 8-12, 13, 14

## **OUTSOLE PROPERTIES**

Slip Resistance
Oil/Gas Resistance
Chemical Resistance
Abrasion Resistance
Heat Resistance
Best
Best
Best
Best