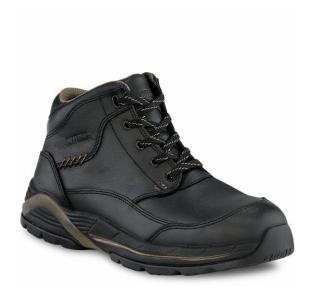

## WORX STYLE #5418 MEN'S STAINLESS CHUKKA

## ABOUT THE 5418

Name Stainless

Leather Type Full Grain

Leather Name Black Leather

Construction Cement

**Insole** Nature Tex®

Shank Non-metallic

Last 882

Outsole Rubber-EVA Motility - Black-Gray

Non-Marking Yes

Defined Heel No

Country of Origin Made in Cambodia

Safety Rating ASTM F2413-11, M/I/75/C/75, SD

Care Products Leather Protector, Shoe Cream

Sizes M 7-12, 13, 14 WW 8-12, 13, 14