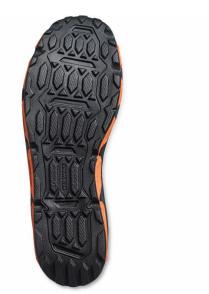

## **ABOUT THE 6338**

Name Athletics

Construction Cement

Insole Non-woven

Shank Nylon

**Last** 305

Outsole Rubber-EVA Stealth - Black

Non-Marking Yes

## **OUTSOLE PROPERTIES**

Slip Resistance
Oil/Gas Resistance
Chemical Resistance
Abrasion Resistance
Heat Resistance
Best
Best
Best
Best
Best
Best
Best