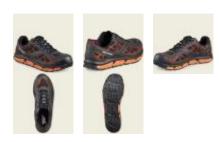

## RED WING STYLE #6338 MEN'S ATHLETICS ATHLETIC

## **ABOUT THE 6338**

Name Athletics

Construction Cement

Insole Non-woven

Shank Nylon

**Last** 305

Outsole Rubber-EVA Stealth - Black

Non-Marking Yes