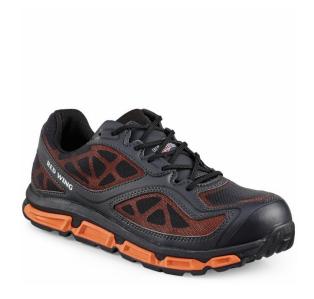

## RED WING STYLE #6338 MEN'S ATHLETICS ATHLETIC

## **ABOUT THE 6338**

Name Athletics

Construction Cement

Insole Non-woven

Shank Nylon

**Last** 305

Outsole Rubber-EVA Stealth - Black

Non-Marking Yes

Defined Heel No

Country of Origin Made in Vietnam

Safety Rating ASTM F2413-18, M/I/C, EH

Sizes D 7-12, 13, 14, 15 EE 7-12, 13, 14, 15 H 8-12, 13

## **TECHNOLOGIES**

Electrical Hazard, Aluminum Toe, HRO Heat Resistant, Core Style