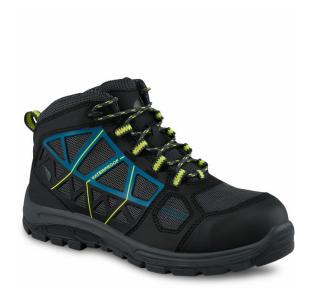

## RED WING STYLE #6606 MEN'S FUSE FX 5-INCH HIKER BOOT

💷 ELECTRICAL HAZARD

MON-METALLIC TOE

## ABOUT THE 6606

Name Fuse FX

Leather Type Nubuck

**Construction** Direct Attach

Insole Non-woven

Shank Non-metallic

Last 305

Outsole Rubber OmniTrax - Black-Gray-Blue

Non-Marking Yes

Defined Heel No

Country of Origin Made in China

Safety Rating ASTM F2413-11, M/I/75/C/75, EH

Sizes EE 7-12, 13, 14, 15, 16 H 8-12, 13, 14

Waterproof Method Red Wing Waterproofing

Warranty 1 Year Waterproof

## **TECHNOLOGIES**

Electrical Hazard, Non-Metallic Toe, Waterproof, Red Wing Waterproofing System, HRO Heat Resistant, ForceGuard