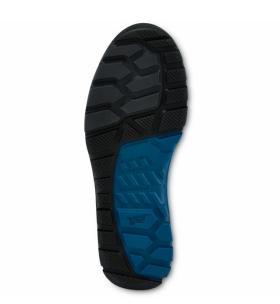

## ABOUT THE 6606

Name Fuse FX

Leather Type Nubuck

**Construction** Direct Attach

Insole Non-woven

Shank Non-metallic

Last 305

Outsole Rubber OmniTrax - Black-Gray-Blue

## **OUTSOLE PROPERTIES**

Slip Resistance
Oil/Gas Resistance
Chemical Resistance
Abrasion Resistance
Heat Resistance
Best
Best
Best
Best