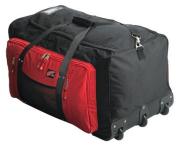

## 69100 LARGE OFFSHORE BAG

The Large Offshore Bag is 28" L (71cm) x 16" W (41cm) X 16" D (41cm)

## Material

Ballistic Nylon

**Features** 

- Ideal for egress to helicopter bays
- Side-by-side full-open top zip for easy access
- Multiple side zip compartments for stowing boots, dirty clothes and other gear
- Sturdy in-line wheel system and locking telescopic handle with button operation for easy transport
- Dimensions: 28" L (71 cm) x 16" W (41 cm) x 16" D (41 cm)
- Padded handles
- Rugged, durable zippers
- ID card pocket
- Heavy-duty bag made of ballistic nylon for durability